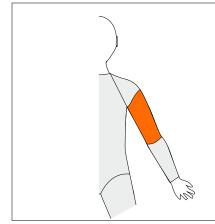

#### **PP-L** Posterior Supination Left

To resist pronation on left side

Long Sleeve Only

Three reinforcements are included in the price. If the box for Standard Panel is ticked this will count as one. Another two can be added. If Standard Panel is not ticked, three reinforcements can be chosen.