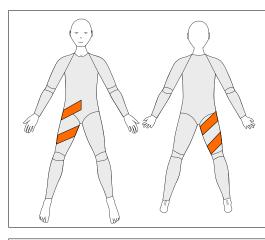

Standard Panel is ticked this will count as one, and another two can be added.

**PHE-L** Posterior Hip Extension Left

To assist hip extension on LEFT side

elements body

**PHE-R** Posterior Hip Extension Right

To assist hip extension on RIGHT side

Long Legs and <sup>3</sup>⁄<sub>4</sub> Legs only

**AKE-L** Anterior Knee Extension Left

To assist knee extension on LEFT side

**AKE-R** Anterior Knee Extension Right