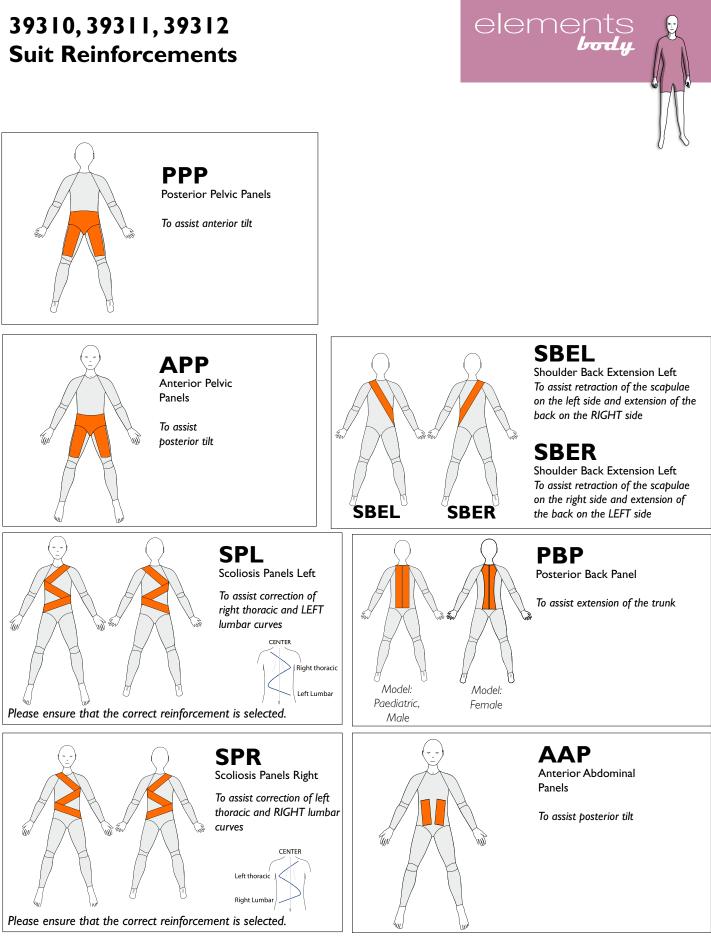

Rotation Panel

elements *body* 

To assist internal rotation at RIGHT hip



IRP-L Internal Rotation Panel

To assist internal rotation at LEFT hip



**ERP-R** External Rotation Panel

To assist external rotation at RIGHT hip



**ERP-L** External Rotation Panel

To assist external rotation at LEFT hip





IRPL-R

Long Internal Rotation Panel

elements body

To assist internal rotation at RIGHT hip

Only for Long Legs



**IRPL-L** Long Internal Rotation Panel To assist internal rotation at

To assist internal rotation a LEFT hip

Only for Long Legs



**ERPL-R** Long External Rotation Panel

To assist external rotation at RIGHT hip

Only for Long Legs



#### **ERPL-L** Long External Rotation Panel

To assist external rotation at LEFT hip

Only for Long Legs



# 39310, 39311, 39312





Three reinforcements are included in the price. If the box for Standard Panel is ticked this will count as one, and another two can be added.



elements body

**SCANDINAVIA** 

## 39312 Suit Reinforcements

AS-L Anterior Supination Left

elements

To resist supination on left side

Long Sleeve Only



#### **AS-R** Anterior Supination Right

To resist supination on right side

Long Sleeve Only



#### **PP-L** Posterior Supination Left

To resist pronation on left side

Long Sleeve Only

Three reinforcements are included in the price. If the box for Standard Panel is ticked this will count as one. Another two can be added. If Standard Panel is not ticked, three reinforcements can be chosen.



**PP-R** Posterior Pronation Right

To resist pronation on right side

Long Sleeve Only



#