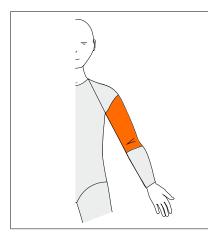

#### AEP left Anterior Elbow Panel Left

To resist elbow hyperextension on left side

Long Sleeve Only