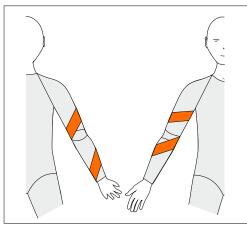

## 39312 Suit Reinforcements

AS-L Anterior Supination Left

elements

To resist supination on left side

Long Sleeve Only

#### **AS-R** Anterior Supination Right

To resist supination on right side

Long Sleeve Only

#### **PP-L** Posterior Supination Left

To resist pronation on left side

Long Sleeve Only

Three reinforcements are included in the price. If the box for Standard Panel is ticked this will count as one. Another two can be added. If Standard Panel is not ticked, three reinforcements can be chosen.

**PP-R** Posterior Pronation Right

To resist pronation on right side

Long Sleeve Only