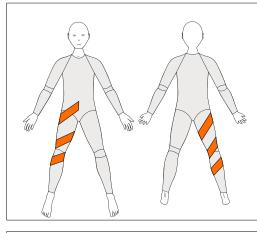

Standard Panel is ticked this will count as one, and another two can be added.

**PHE-L** Posterior Hip Extension Left

To assist hip extension on LEFT side

elements body

**PHE-R** Posterior Hip Extension Right

To assist hip extension on RIGHT side

Long Legs and <sup>3</sup>⁄<sub>4</sub> Legs only

**AKE-L** Anterior Knee Extension Left

To assist knee extension on LEFT side

**AKE-R** Anterior Knee Extension Right