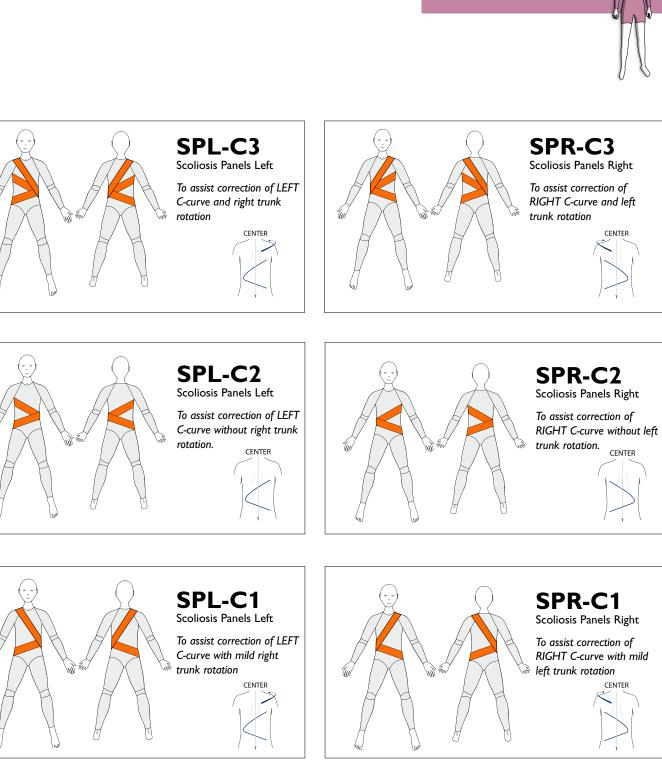

ip



**ERP-R** External Rotation Panel

To assist external rotation at RIGHT hip



**ERP-L** External Rotation Panel

To assist external rotation at LEFT hip





IRPL-R

Long Internal Rotation Panel

elements body

To assist internal rotation at RIGHT hip

Only for Long Legs



**IRPL-L** Long Internal Rotation Panel To assist internal rotation at

To assist internal rotation a LEFT hip

Only for Long Legs



**ERPL-R** Long External Rotation Panel

To assist external rotation at RIGHT hip

Only for Long Legs



#### **ERPL-L** Long External Rotation Panel

To assist external rotation at LEFT hip

Only for Long Legs



# 39310, 39311, 39312





Three reinforcements are included in the price. If the box for Standard Panel is ticked this will count as one, and another two can be added.



elements body

**SCANDINAVIA** 

## 39312 Suit Reinforcements

AS-L Anterior Supination Left

elements

To resist supination on left side

Long Sleeve Only



#### **AS-R** Anterior Supination Right

To resist supination on right side

Long Sleeve Only



#### **PP-L** Posterior Supination Left

To resist pronation on left side

Long Sleeve Only

Three reinforcements are included in the price. If the box for Standard Panel is ticked this will count as one. Another two can be added. If Standard Panel is not ticked, three reinforcements can be chosen.



**PP-R** Posterior Pronation Right

To resist pronation on right side

Long Sleeve Only



## 39312 Suit Reinforcements



#### AEP left Anterior Elbow Panel Left

To resist elbow hyperextension on left side

Long Sleeve Only



## AEP rig