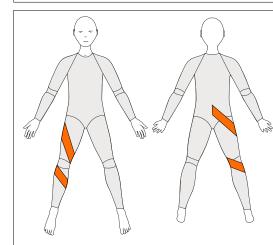

Long Legs and <sup>3</sup>/<sub>4</sub> Legs only

IRP-R

Internal Rotation Panel

elements *body* 

To assist internal rotation at RIGHT hip

IRP-L Internal Rotation Panel

To assist internal rotation at LEFT hip

**ERP-R** External Rotation Panel

To assist external rotation at RIGHT hip

**ERP-L** External Rotation Panel

To assist external rotation at LEFT hip

IRPL-R

Long Internal Rotation Panel

elements body

To assist internal rotation at RIGHT hip