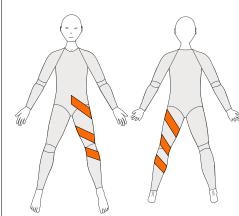

To assist knee extension on RIGHT side

Long Legs and <sup>3</sup>⁄<sub>4</sub> Legs only

**PKF-L** Posterior Knee Flexion Left

To assist knee flexion on LEFT side

**PKF-R** Posterior Knee Flexion Right

To assist knee flexion on RIGHT side

Long Legs and <sup>3</sup>/<sub>4</sub> Legs only

IRP-R

Internal Rotation Panel

elements *body* 

To assist internal rotation at RIGHT hip

IRP-L Internal Rotation Panel

To assist internal rotation at LEFT hip