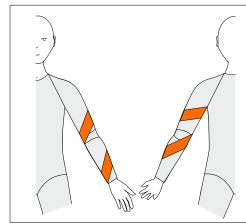

## 39312 Suit Reinforcements

AS-L Anterior Supination Left

elements

To resist supination on left side

Long Sleeve Only

#### **AS-R** Anterior Supination Right

To resist supination on right side

Long Sleeve Only