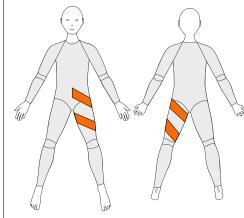

To assist hip extension on RIGHT side

Long Legs and <sup>3</sup>⁄<sub>4</sub> Legs only

**AKE-L** Anterior Knee Extension Left

To assist knee extension on LEFT side

**AKE-R** Anterior Knee Extension Right

To assist knee extension on RIGHT side

Long Legs and <sup>3</sup>⁄<sub>4</sub> Legs only

**PKF-L** Posterior Knee Flexion Left

To assist knee flexion on LEFT side

**PKF-R** Posterior Knee Flexion Right

To assist knee flexion on RIGHT side