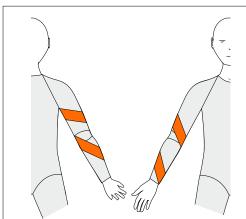

#### **PP-L** Posterior Supination Left

To resist pronation on left side

Long Sleeve Only

Three reinforcements are included in the price. If the box for Standard Panel is ticked this will count as one. Another two can be added. If Standard Panel is not ticked, three reinforcements can be chosen.

**PP-R** Posterior Pronation Right

To resist pronation on right side

Long Sleeve Only