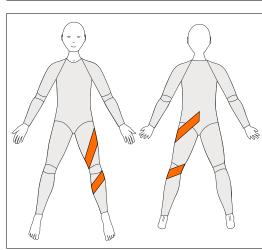

**ERP-R** External Rotation Panel

To assist external rotation at RIGHT hip

**ERP-L** External Rotation Panel

To assist external rotation at LEFT hip

IRPL-R

Long Internal Rotation Panel

elements body

To assist internal rotation at RIGHT hip

Only for Long Legs

**IRPL-L** Long Internal Rotation Panel To assist internal rotation at

To assist internal rotation a LEFT hip

Only for Long Legs

**ERPL-R** Long External Rotation Panel

To assist external rotation at RIGHT hip