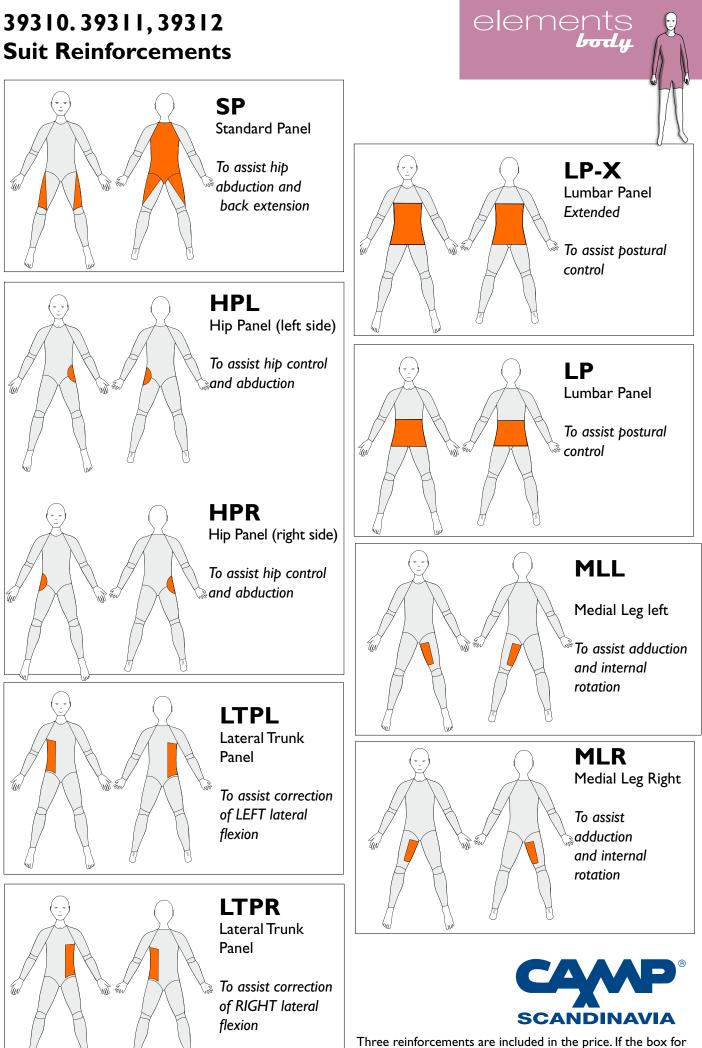

Standard Panel is ticked this will count as one, and another two can be added.

**PHE-L** Posterior Hip Extension Left

To assist hip extension on LEFT side

elements body

**PHE-R** Posterior Hip Extension Right

To assist hip extension on RIGHT side

Long Legs and <sup>3</sup>⁄<sub>4</sub> Legs only

**AKE-L** Anterior Knee Extension Left

To assist knee extension on LEFT side

**AKE-R** Anterior Knee Extension Right