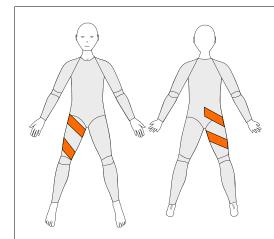

Long Legs and <sup>3</sup>/<sub>4</sub> Legs only

IRP-R

Internal Rotation Panel

elements *body* 

To assist internal rotation at RIGHT hip

IRP-L Internal Rotation Panel

To assist internal rotation at LEFT hip

**ERP-R** External Rotation Panel

To assist external rotation at RIGHT hip

**ERP-L** External Rotation Panel

To assist external rotation at LEFT hip

IRPL-R

Long Internal Rotation Panel

elements body

To assist internal rotation at RIGHT hip