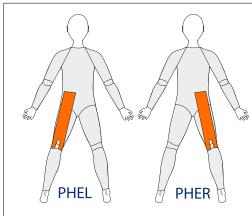

To assist hip extension on RIGHT side

Long Legs and <sup>3</sup>⁄<sub>4</sub> Legs only

**AKE-L** Anterior Knee Extension Left

To assist knee extension on LEFT side

**AKE-R** Anterior Knee Extension Right

To assist knee extension on RIGHT side

Long Legs and <sup>3</sup>⁄<sub>4</sub> Legs only

**PKF-L** Posterior Knee Flexion Left

To assist knee flexion on LEFT side

**PKF-R** Posterior Knee Flexion Right

To assist knee flexion on RIGHT side