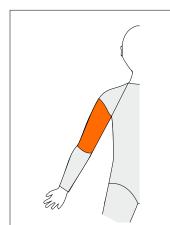

#### PEP left Posterior Elbow Panel Left

To resist elbow flexion on left side

Long Sleeve Only

Three reinforcements are included in the price. If the box for Standard Panel is ticked this will count as one. Another two can be added. If Standard Panel is not ticked, three reinforcements can be chosen.