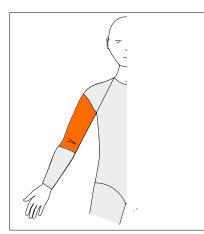

#### PEP left Posterior Elbow Panel Left

To resist elbow flexion on left side

Long Sleeve Only

Three reinforcements are included in the price. If the box for Standard Panel is ticked this will count as one. Another two can be added. If Standard Panel is not ticked, three reinforcements can be chosen.