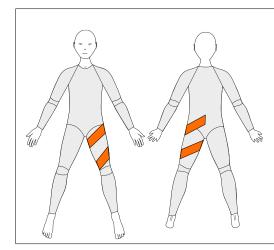

**ERP-R** External Rotation Panel

To assist external rotation at RIGHT hip

**ERP-L** External Rotation Panel

To assist external rotation at LEFT hip

IRPL-R

Long Internal Rotation Panel

elements body

To assist internal rotation at RIGHT hip

Only for Long Legs

**IRPL-L** Long Internal Rotation Panel To assist internal rotation at

To assist internal rotation a LEFT hip

Only for Long Legs

**ERPL-R** Long External Rotation Panel

To assist external rotation at RIGHT hip

#### **ERPL-L** Long External Rotation Panel

To assist external rotation at LEFT hip

Only for Long Legs