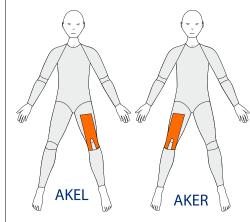

To assist knee extension on RIGHT side

Long Legs and <sup>3</sup>⁄<sub>4</sub> Legs only

**PKF-L** Posterior Knee Flexion Left

To assist knee flexion on LEFT side

**PKF-R** Posterior Knee Flexion Right

To assist knee flexion on RIGHT side

Long Legs and <sup>3</sup>/<sub>4</sub> Legs only

IRP-R

Internal Rotation Panel

elements *body* 

To assist internal rotation at RIGHT hip

IRP-L Internal Rotation Panel

To assist internal rotation at LEFT hip