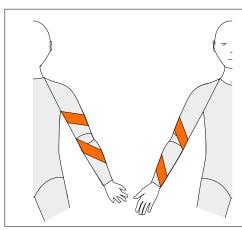

#### **AEP-L**

Anterior Elbow Panel Left

To resist elbow hyperextension on left side

Long Sleeves Only

### **AEP-R**

Anterior Elbow Panel Right

To resist elbow hyperextension on right side

Long Sleeves Only

#### PEP-L

Posterior Elbow Panel Left

To resist elbow flexion on left side

Long Sleeves Only

Three reinforcements are included in the price. If the box for Standard Panel is ticked this will count as one. Another two can be added. If Standard Panel is not ticked, three reinforcements can be chosen.

#### PEP-R

Posterior Elbow Panel Right

To resist elbow flexion on right side

Long Sleeves Only