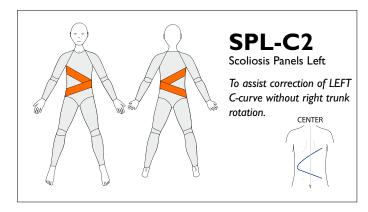

# 39300, 39301 Vest 39305, 39306 Body Reinforcements



















39300, 39301 Vest 39305, 39306 Body Reinforcements

















# 39300, 39301 Vest 39305, 39306 Body Reinforcements





#### **SBEL**

Shoulder Back Extension Left To assist retraction of the left scapulae and back extension on the RIGHT side

### **SBER**

Shoulder Back Extension Right To assist retraction of the right scapulae and back extension on the LEFT side





Three reinforcements are included in the price. If the box for Standard Panel is ticked this will count as one. Another two can be added. If Standard Panel is not ticked, three reinforcements can be chosen.



# 39301 Vest 39306 Body Reinforcements





#### **AEP-L**

Anterior Elbow Panel Left

To resist elbow hyperextension on left side

Long Sleeves Only



### **AEP-R**

Anterior Elbow Panel Right

To resist elbow hyperextension on right side

Long Sleeves Only



#### PE