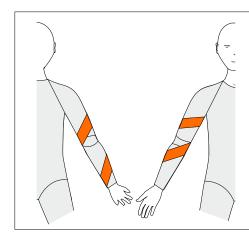

### **AS-L**

Anterior Supination Left

To resist supination on left side

Long Sleeves Only

#### **AS-R**

Anterior Supination Right

To resist supination on right side

Long Sleeves Only

#### PP-L

Posterior Pronation Left

To resist pronation on left side

Long Sleeves Only

Three reinforcements are included in the price. If the box for Standard Panel is ticked this will count as one. Another two can be added. If Standard Panel is not ticked, three reinforcements can be chosen.

### PP-R

Posterior Pronation Right

To resist pronation on right side

Long Sleeves Only