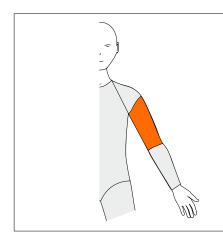

### **AEP-R**

Anterior Elbow Panel Right

To resist elbow hyperextension on right side

Long Sleeves Only

#### PEP-R

Posterior Elbow Panel Right

To resist elbow flexion on right side

Long Sleeves Only