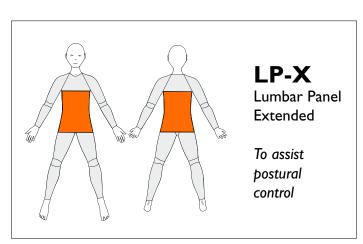

# 39300, 39301 Vest 39305, 39306 Body Reinforcements

39300, 39301 Vest 39305, 39306 Body Reinforcements

# 39300, 39301 Vest 39305, 39306 Body Reinforcements