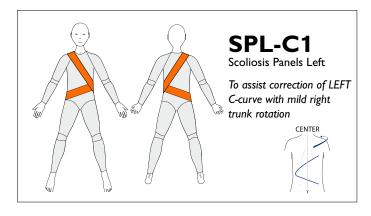

# 39300, 39301 Vest 39305, 39306 Body Reinforcements



















39300, 39301 Vest 39305, 39306 Body Reinforcements

















# 39300, 39301 Vest 39305, 39306 Body Reinforcements





#### **SBEL**

Shoulder Back Extension Left To assist retraction of the left scapulae and back extension on the RIGHT side

### **SBER**

Shoulder Back Extension Right To assist retraction of the right scapulae and back extension on the LEFT side





Three reinforcements are included in the price. If the box for Standard Panel is ticked this will count as one. Another two can be added. If Standard Panel is not ticked, three reinforcements can be chosen.



# 39301 Vest 39306 Body Reinforcements





#### **AEP-L**

Anterior Elbow Panel Left

To resist elbow hyperextension on left side

Long Sleeves Only



### **AEP-R**

Anterior Elbow Panel Right

To resist elbow hyperextension on right side

Long Sleeves Only



#### PEP-L