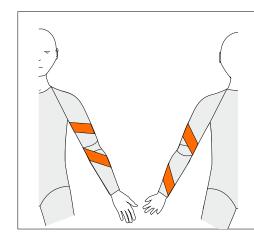

#### **AEP-L**

Anterior Elbow Panel Left

To resist elbow hyperextension on left side

Long Sleeves Only

### **AEP-R**

Anterior Elbow Panel Right

To resist elbow hyperextension on right side

Long Sleeves Only

#### PEP-L

Posterior Elbow Panel Left

To resist elbow flexion on left side

Long Sleeves Only

Three reinforcements are included in the price. If the box for Standard Panel is ticked this will count as one. Another two can be added. If Standard Panel is not ticked, three reinforcements can be chosen.

#### PEP-R

Posterior Elbow Panel Right

To resist elbow flexion on right side

Long Sleeves Only