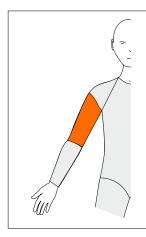

#### **AEP-L**

Anterior Elbow Panel Left

To resist elbow hyperextension on left side

Long Sleeves Only

#### PEP-L

Posterior Elbow Panel Left

To resist elbow flexion on left side

Long Sleeves Only

Three reinforcements are included in the price. If the box for Standard Panel is ticked this will count as one. Another two can be added. If Standard Panel is not ticked, three reinforcements can be chosen.