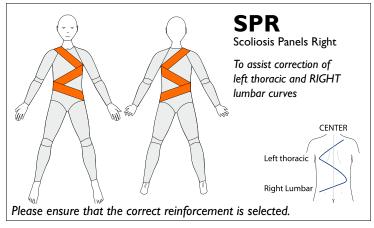

# 39300, 39301 Vest 39305, 39306 Body Reinforcements



















39300, 39301 Vest 39305, 39306 Body Reinforcements

















# 39300, 39301 Vest 39305, 39306 Body Reinforcements





#### **SBEL**

Shoulder Back Extension Left To assist retraction of the left scapulae and back extension on the RIGHT side

### **SBER**

Shoulder Back Extension Right To assist retraction of the right scapulae and back extension on the LEFT side





Three reinforcements are included in the price. If the box for Standard Panel is ticked this will count as one. Another two can be added. If Standard Panel is not ticked, three reinforcements can be chosen.



# 39301 Vest 39306 Body Reinforcements





#### **AEP-L**

Anterior Elbow Panel Left

To resist elbow hyperextension on left side

Long Sleeves Only



### **AEP-R**

Anterior Elbow Panel Right

To resist el