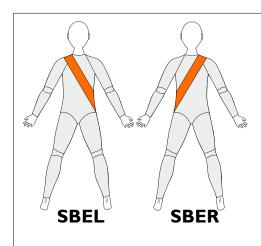

#### **SBEL**

Shoulder Back Extension Left To assist retraction of the left scapulae and back extension on the RIGHT side

### **SBER**

Shoulder Back Extension Right To assist retraction of the right scapulae and back extension on the LEFT side

Three reinforcements are included in the price. If the box for Standard Panel is ticked this will count as one. Another two can be added. If Standard Panel is not ticked, three reinforcements can be chosen.