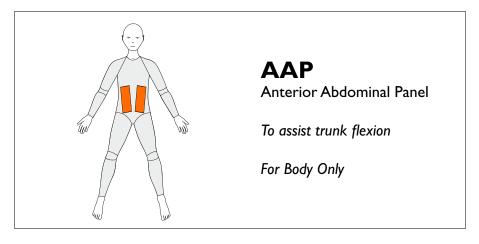

# 39300, 39301 Vest 39305, 39306 Body Reinforcements

39300, 39301 Vest 39305, 39306 Body Reinforcements

# 39300, 39301 Vest 39305, 39306 Body Reinforcements