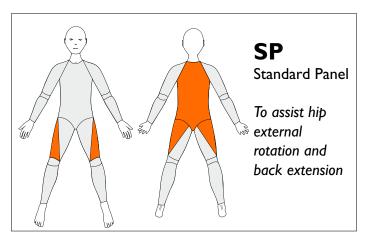

# 39300, 39301 Vest 39305, 39306 Body Reinforcements

39300, 39301 Vest 39305, 39306 Body Reinforcements

# 39300, 39301 Vest 39305, 39306 Body Reinforcements