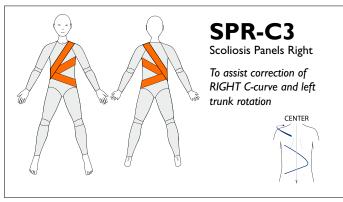

# 39300, 39301 Vest 39305, 39306 Body Reinforcements



















39300, 39301 Vest 39305, 39306 Body Reinforcements

















# 39300, 39301 Vest 39305, 39306 Body Reinforcements





#### **SBEL**

Shoulder Back Extension Left To assist retraction of the left scapulae and back extension on the RIGHT side

### **SBER**

Shoulder Back Extension Right To assist retraction of the right scapulae and back extension on the LEFT side





Three reinforcements are included in the price. If the box for Standard Panel is ticked this will count as one. Another two can be added. If Standard Panel is not ticked, three reinforcements can be chosen.



# 39301 Vest 39306 Body Reinforcements





#### **AEP-L**

Anterior Elbow Panel Left

To resist elbow hyperextension on left side

Long Sleeves Only



### **AEP-R**

Anterior Elbow Panel Right

To resist elbow hyperextension on right side

Long Sleeves Only



####