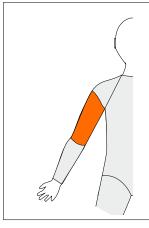

### **AS-L**

Anterior Supination Left

To resist supination on left side

Long Sleeves Only

#### PP-L

Posterior Pronation Left

To resist pronation on left side

Long Sleeves Only

Three reinforcements are included in the price. If the box for Standard Panel is ticked this will count as one. Another two can be added. If Standard Panel is not ticked, three reinforcements can be chosen.