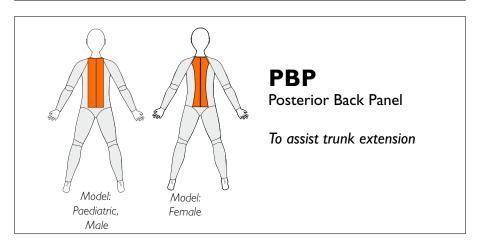

# 39300, 39301 Vest 39305, 39306 Body Reinforcements

39300, 39301 Vest 39305, 39306 Body Reinforcements

# 39300, 39301 Vest 39305, 39306 Body Reinforcements