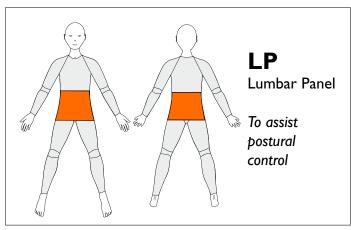

# 39300, 39301 Vest 39305, 39306 Body Reinforcements

39300, 39301 Vest 39305, 39306 Body Reinforcements

# 39300, 39301 Vest 39305, 39306 Body Reinforcements