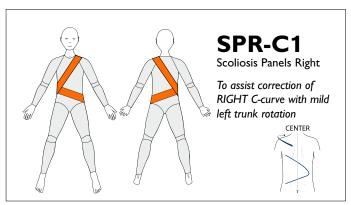

# 39300, 39301 Vest 39305, 39306 Body Reinforcements



















39300, 39301 Vest 39305, 39306 Body Reinforcements

















# 39300, 39301 Vest 39305, 39306 Body Reinforcements





#### **SBEL**

Shoulder Back Extension Left To assist retraction of the left scapulae and back extension on the RIGHT side

### **SBER**

Shoulder Back Extension Right To assist retraction of the right scapulae and back extension on the LEFT side





Three reinforcements are included in the price. If the box for Standard Panel is ticked this will count as one. Another two can be added. If Standard Panel is not ticked, three reinforcements can be chosen.



# 39301 Vest 39306 Body Reinforcements





#### **AEP-L**

Anterior Elbow Panel Left

To resist elbow hyperextension on left side

Long Sleeves Only



### **AEP-R**

Anterior Elbow Panel Right

To resist elbow hyperextension on right side

Long Sleeves Only



#### PEP-L

P