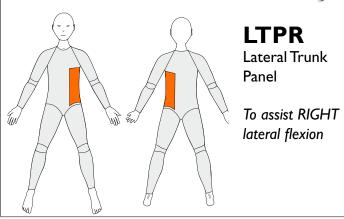

#### **SBEL**

Shoulder Back Extension Left To assist retraction of the left scapulae and back extension on the RIGHT side

### **SBER**

Shoulder Back Extension Right To assist retraction of the right scapulae and back extension on the LEFT side

Three reinforcements are included in the price. If the box for Standard Panel is ticked this will count as one. Another two can be added. If Standard Panel is not ticked, three reinforcements can be chosen.