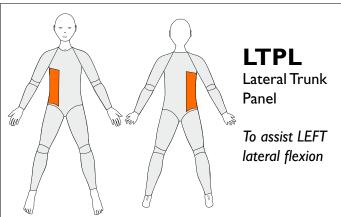

# 39300, 39301 Vest 39305, 39306 Body Reinforcements

39300, 39301 Vest 39305, 39306 Body Reinforcements

# 39300, 39301 Vest 39305, 39306 Body Reinforcements