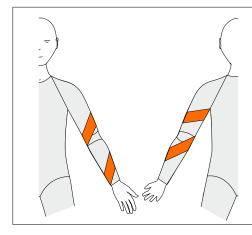

### **AS-L**

Anterior Supination Left

To resist supination on left side

Long Sleeves Only

#### **AS-R**

Anterior Supination Right

To resist supination on right side

Long Sleeves Only

#### PP-L

Posterior Pronation Left

To resist pronation on left side

Long Sleeves Only

Three reinforcements are included in the price. If the box for Standard Panel is ticked this will count as one. Another two can be added. If Standard Panel is not ticked, three reinforcements can be chosen.

### PP-R

Posterior Pronation Right

To resist pronation on right side

Long Sleeves Only