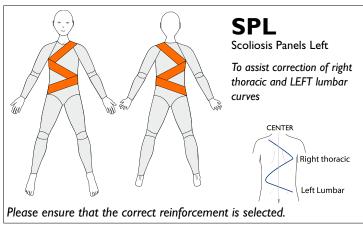

# 39300, 39301 Vest 39305, 39306 Body Reinforcements



















39300, 39301 Vest 39305, 39306 Body Reinforcements

















# 39300, 39301 Vest 39305, 39306 Body Reinforcements





#### **SBEL**

Shoulder Back Extension Left To assist retraction of the left scapulae and back extension on the RIGHT side

### **SBER**

Shoulder Back Extension Right To assist retraction of the right scapulae and back extension on the LEFT side





Three reinforcements are included in the price. If the box for Standard Panel is ticked this will count as one. Another two can be added. If Standard Panel is not ticked, three reinforcements can be chosen.



# 39301 Vest 39306 Body Reinforcements





#### **AEP-L**

Anterior Elbow Panel Left

To resist elbow hyperextension on left side

Long Sleeves Only



### **AEP-R**

Anterior Elbow Panel Right

To resist