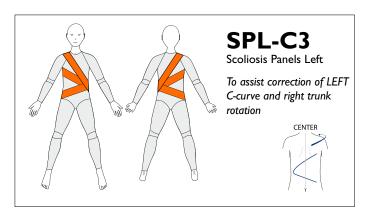

# 39300, 39301 Vest 39305, 39306 Body Reinforcements



















39300, 39301 Vest 39305, 39306 Body Reinforcements

















# 39300, 39301 Vest 39305, 39306 Body Reinforcements





#### **SBEL**

Shoulder Back Extension Left To assist retraction of the left scapulae and back extension on the RIGHT side

### **SBER**

Shoulder Back Extension Right To assist retraction of the right scapulae and back extension on the LEFT side





Three reinforcements are included in the price. If the box for Standard Panel is ticked this will count as one. Another two can be added. If Standard Panel is not ticked, three reinforcements can be chosen.



# 39301 Vest 39306 Body Reinforcements





#### **AEP-L**

Anterior Elbow Panel Left

To resist elbow hyperextension on left side

Long Sleeves Only



### **AEP-R**

Anterior Elbow Panel Right

To resist elbow hyperextension on right side

Long Sleeves Only



###