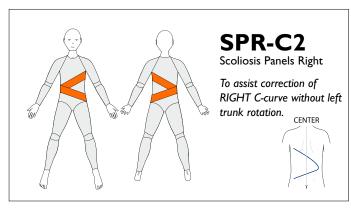

# 39300, 39301 Vest 39305, 39306 Body Reinforcements



















39300, 39301 Vest 39305, 39306 Body Reinforcements

















# 39300, 39301 Vest 39305, 39306 Body Reinforcements





#### **SBEL**

Shoulder Back Extension Left To assist retraction of the left scapulae and back extension on the RIGHT side

### **SBER**

Shoulder Back Extension Right To assist retraction of the right scapulae and back extension on the LEFT side





Three reinforcements are included in the price. If the box for Standard Panel is ticked this will count as one. Another two can be added. If Standard Panel is not ticked, three reinforcements can be chosen.



# 39301 Vest 39306 Body Reinforcements





#### **AEP-L**

Anterior Elbow Panel Left

To resist elbow hyperextension on left side

Long Sleeves Only



### **AEP-R**

Anterior Elbow Panel Right

To resist elbow hyperextension on right side

Long Sleeves Only



#### PEP-